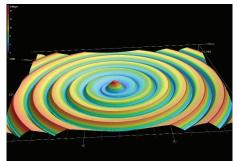

**Options:** Available in roll, pre-cut sheets, or as custom die-cut parts.

Also available on rigid acrylic sheets & polycarbonate

GCF4 - Film Conical GCF Prismatic GCF2

| GCF2 Specifications                      |                                             |                    |                 |
|------------------------------------------|---------------------------------------------|--------------------|-----------------|
| Substrate                                | PET, PMMA (Rigid)                           | Optical Efficiency | 92% - 96%       |
| Width                                    | Up to 24" (610mm)                           | Appearance         | Fine Texture    |
| Thickness                                | 0.005" (127µm) Film<br>0.060" (1524um) PMMA | Max Temperature    | 212° F (100° C) |
| Structure Type: Pyramidal Microstructure |                                             |                    |                 |