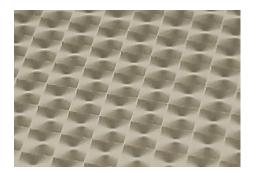

**Options:** Available in roll, pre-cut sheets, or as custom die-cut parts.

Also available on rigid acrylic sheets & polycarbonate

GCF4 - Film Conical GCF Prismatic GCF2

| GCF2 Specifications                      |                                             |                    |                 |
|------------------------------------------|---------------------------------------------|--------------------|-----------------|
| Substrate                                | PET, PMMA (Rigid)                           | Optical Efficiency | 92% - 96%       |
| Width                                    | Up to 24" (610mm)                           | Appearance         | Fine Texture    |
| Thickness                                | 0.005" (127µm) Film<br>0.060" (1524um) PMMA | Max Temperature    | 212° F (100° C) |
| Structure Type: Pyramidal Microstructure |                                             |                    |                 |