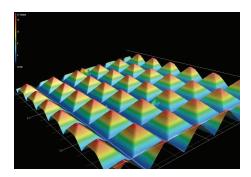

**Options:** Available in roll, pre-cut sheets, or as custom die-cut parts.

Also available on rigid acrylic sheets & polycarbonate

GCF4 - Film Conical GCF Prismatic GCF2

| GCF2 Specifications                      |                                             |                    |                 |
|------------------------------------------|---------------------------------------------|--------------------|-----------------|
| Substrate                                | PET, PMMA (Rigid)                           | Optical Efficiency | 92% - 96%       |
| Width                                    | Up to 24" (610mm)                           | Appearance         | Fine Texture    |
| Thickness                                | 0.005" (127µm) Film<br>0.060" (1524um) PMMA | Max Temperature    | 212° F (100° C) |
| Structure Type: Pyramidal Microstructure |                                             |                    |                 |